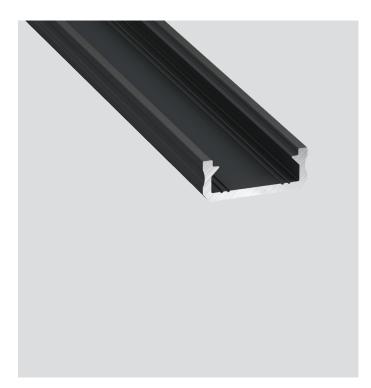

# **RAIL SLIM S**

RAIL SLIM S is a surface-mounted profile - for lighting kitchens and stores. Ideal for lighting shelves, countertops, stairs. Suitable for installation in hard-to-reach places and for the use of wide strips. One of the most minimalist and modern designs. It is a profile designed for the installation of LED strips in hard-to-reach places. Due to its dimensions, it enables us to obtain the maximum amount of light, with the minimal size of the profile. It is perfectly suited for use as an element of decorative backlights in furniture and interior decorations.

#### **TEC. DRAWINGS**