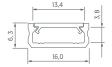

# onok



# **RAIL SLIM S**

RAIL SLIM S is a surface-mounted profile - for lighting kitchens and stores. Ideal for lighting shelves, countertops, stairs. Suitable for installation in hard-to-reach places and for the use of wide strips. One of the most minimalist and modern designs. It is a profile designed for the installation of LED strips in hard-to-reach places. Due to its dimensions, it enables us to obtain the maximum amount of light, with the minimal size of the profile. It is perfectly suited for use as an element of decorative backlights in furniture and interior decorations.

## Qualities



#### Finish







#### **TEC. DRAWINGS**



#### **REF. CODE**



### **ACCESORIES**



\*Each profile includes the diffuser.