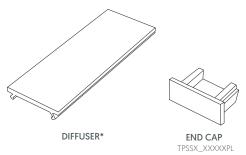

# onok



# **RAIL SLIM S**

RAIL SLIM S is a surface-mounted profile - for lighting kitchens and stores. Ideal for lighting shelves, countertops, stairs. Suitable for installation in hard-to-reach places and for the use of wide strips. One of the most minimalist and modern designs. It is a profile designed for the installation of LED strips in hard-to-reach places. Due to its dimensions, it enables us to obtain the maximum amount of light, with the minimal size of the profile. It is perfectly suited for use as an element of decorative backlights in furniture and interior decorations.

## Qualities



#### Finish







#### **TEC. DRAWINGS**



#### **REF. CODE**



### **ACCESORIES**



\*Each profile includes the diffuser.