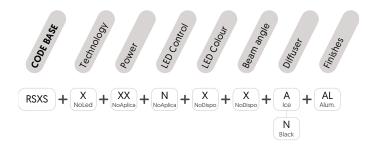

# onok



# **RAIL SLIM S**

RAIL SLIM S is a surface-mounted profile - for lighting kitchens and stores. Ideal for lighting shelves, countertops, stairs. Suitable for installation in hard-to-reach places and for the use of wide strips. One of the most minimalist and modern designs. It is a profile designed for the installation of LED strips in hard-to-reach places. Due to its dimensions, it enables us to obtain the maximum amount of light, with the minimal size of the profile. It is perfectly suited for use as an element of decorative backlights in furniture and interior decorations.

## Qualities



#### Finish







#### **TEC. DRAWINGS**



#### **REF. CODE**



### **ACCESORIES**



\*Each profile includes the diffuser.